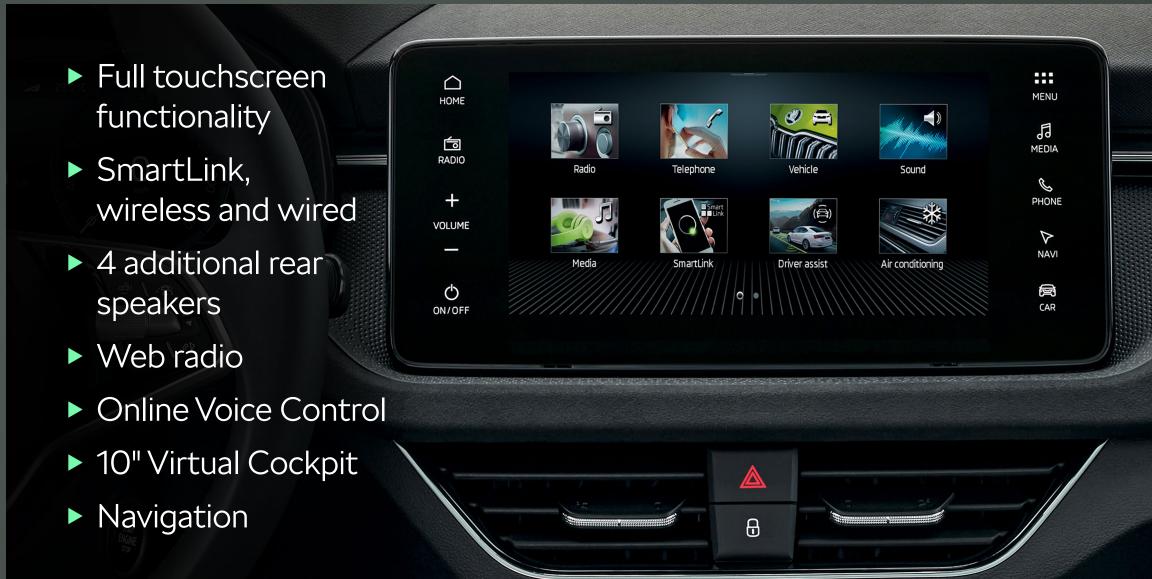

9" Škoda Navigation display (optional)

## Optional features

Technology package:

- ▶ 4× rear speakers
- SmartLink, wireless and wired
- 4× fast-chargingUSB-C ports (45 W)

Technology Plus package:

(in addition to Technology package)

- Phone Box with wireless charging (15 W) and active cooling
- ► USB-C port integrated in the rear-view mirror