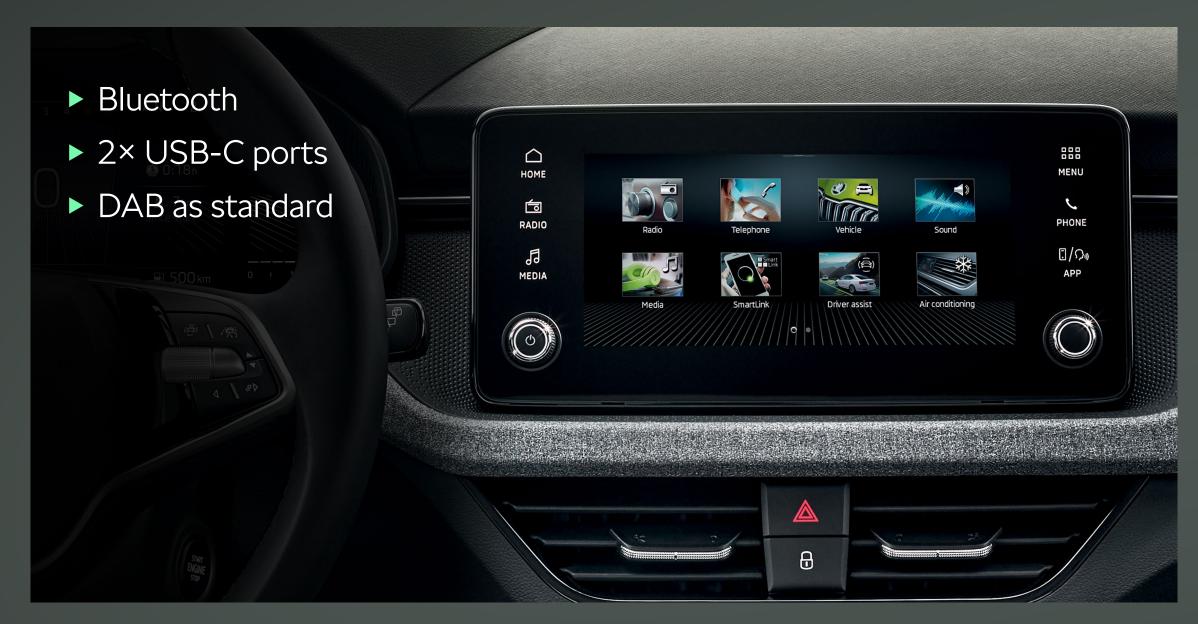

## The updated Škoda Scala & Kamiq

Connectivity

New 8" Škoda Infotainment display as standard